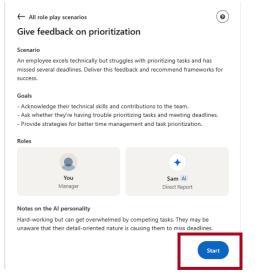

## Role play with AI-powered coaching

5. Optional: Make changes to the AI Personality to have a more tailored experience by clicking the pencil icon to edit:

| Sam AJ<br>Direct Report                                                                                                                        | $\checkmark$ |  |
|------------------------------------------------------------------------------------------------------------------------------------------------|--------------|--|
| Hard-working but can get overwhelmed by competing tasks. They may be u<br>that their detail-oriented nature is causing them to miss deadlines. | naware       |  |
|                                                                                                                                                | Start        |  |

6. Click "Start" to begin the process of going through the role play scenario: