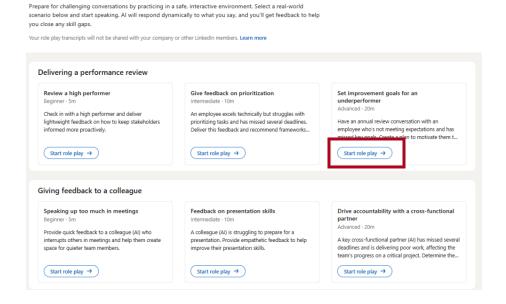

3. In the "Practice with role play' section, click "Show all":

| -Powered Coaching                                                                                                            |                                                                                                                                                                 |                                                                                                                                                                  |
|------------------------------------------------------------------------------------------------------------------------------|-----------------------------------------------------------------------------------------------------------------------------------------------------------------|------------------------------------------------------------------------------------------------------------------------------------------------------------------|
| elerate your growth with tailored advice and hands-o<br>not be shared with your company or other LinkedIn r                  | n practice, all personalized to you. Your conversations<br>nembers.                                                                                             |                                                                                                                                                                  |
| Get advice<br>Ask about specific leadership and manageme                                                                     | nt challenges you're facing at work and get real time ad                                                                                                        | vice.                                                                                                                                                            |
| Find me a course on Communication Ho                                                                                         | w can I strengthen leadership skills?                                                                                                                           | personal brand?                                                                                                                                                  |
| Ask a question                                                                                                               |                                                                                                                                                                 | >                                                                                                                                                                |
|                                                                                                                              |                                                                                                                                                                 |                                                                                                                                                                  |
| Practice with role play<br>Prepare for challenging conversations by pre                                                      | acticing and getting feedback in a safe, interactive enviro                                                                                                     | Show all                                                                                                                                                         |
| Review a high performer<br>Beginner · Sm                                                                                     | Give feedback on prioritization<br>Intermediate · 10m                                                                                                           | Set improvement goals for an underperformer<br>Advanced - 20m                                                                                                    |
| Check in with a high performer and deliver lightweight<br>feedback on how to keep stakeholders informed more<br>proactively. | An employee excels technically but struggles with<br>prioritizing tasks and has missed several deadlines.<br>Deliver this feedback and recommend frameworks for | Have an annual review conversation with an employee<br>who's not meeting expectations and has missed key<br>goals. Create a plan to motivate them to get back on |
| Start role play →                                                                                                            |                                                                                                                                                                 |                                                                                                                                                                  |

LinkedIn Learning is currently available to full benefits-eligible faculty and staff. This does not currently include student employees, graduate employees, or DCCs.

4. Review the different options for role place scenarios. Once you've selected one, click "Start role play":