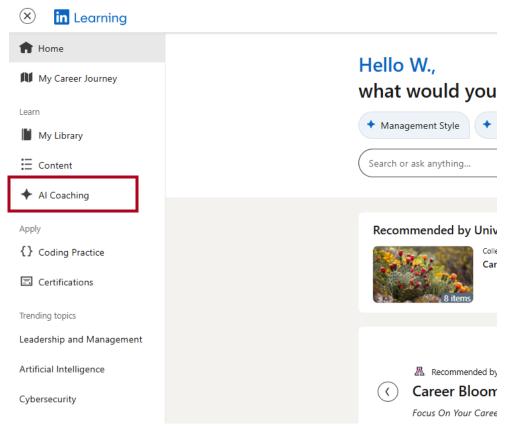

LinkedIn Learning is currently available to full benefits-eligible faculty and staff. This does not currently include student employees, graduate employees, or DCCs.

- 1. Start from the LinkedIn Learning Homepage https://www.linkedin.com/learning/
- 2. On the homepage, click the option that says "AI Coaching" from the menu on the left-hand side of the screen: